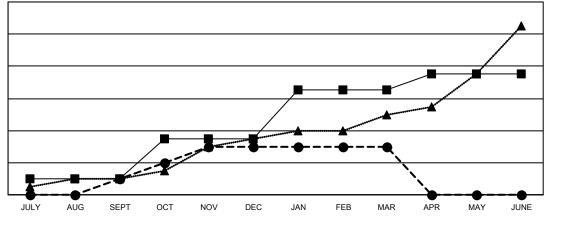

## GOALS AND ACTUAL NEW CLUBS CUMULATIVE

• - CURRENT YEAR ACTUAL NEW CLUBS

▲ - LAST YEAR ACTUAL NEW CLUBS