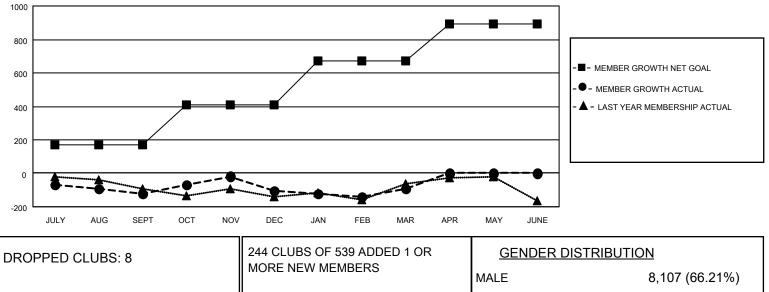

## GAT MONTHLY MEMBERSHIP PROGRESS REPORT

Multiple District A

Results as of: 3/31/2022

LOCATION: ONTARIO

| Clubs         |               |             |               | Members               |                           |                         |                                                    |
|---------------|---------------|-------------|---------------|-----------------------|---------------------------|-------------------------|----------------------------------------------------|
|               | RESULTS FOR   | R 2021-2022 |               | RESULTS FOR 2021-2022 |                           |                         |                                                    |
| QUARTER       | NEW CLUB GOAL | NEW CLUBS   | DROPPED CLUBS | QUARTER               | MEMBER GROWTH NET<br>GOAL | MEMBER GROWTH<br>ACTUAL | DROPPED<br>MEMBERS ACTUAL<br>(including transfers) |
| JULY/AUG/SEP1 | r 2           | 2           | 3             | JULY/AUG/SE           | PT 170                    | 256                     | 333                                                |
| OCT/NOV/DEC   | 5             | 4           | 2             | OCT/NOV/DE            | 240                       | 484                     | 421                                                |
| JAN/FEB/MAR   | 6             | 0           | 3             | JAN/FEB/MAR           | 260                       | 331                     | 275                                                |
| APR/MAY/JUNE  | 2             | 0           | 0             | APR/MAY/JUN           | IE 225                    | 0                       | 0                                                  |

## GOALS AND ACTUAL MEMBERS CUMULATIVE

|                 |       |                           |                                   | 0,107 (00.2170) |
|-----------------|-------|---------------------------|-----------------------------------|-----------------|
|                 |       |                           | FEMALE                            | 4,136 (33.78%)  |
| DROPPED MEMBERS |       |                           | NON BINARY                        | 0 (0.00%)       |
| DECEASED        | 159   |                           | PREFER NOT TO ANSWER              | 1 (0.01%)       |
| CLUB CANCELLED  | 38    |                           | TOTAL FAMILY UNIT MEMBERS         | 2,257           |
| OTHER           | 832   | CLICK HERE FOR CUMULATIVE |                                   |                 |
| TOTAL           | 1,029 | MEMBERSHIP DATA           | FAMILY MEMBERS PAYING HAL<br>DUES | F 1,165         |